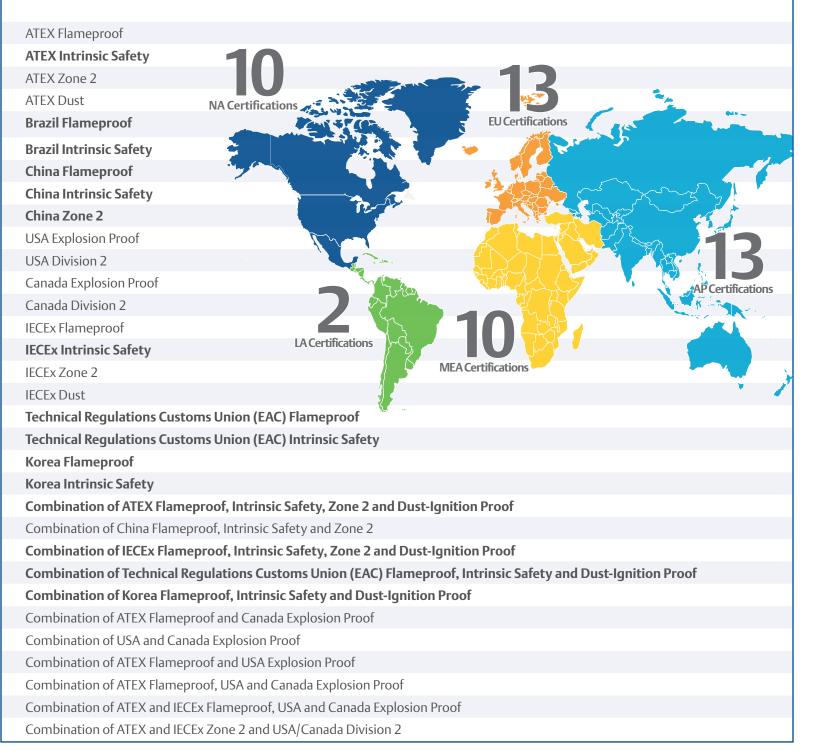

#### **Rosemount 214C Temperature Sensor Certifications**

From the Americas to Zimbabwe, Emerson has you covered with the expertise and products that keep your process systems running at peak performance.

#### **Global Certifications**

New sensor certification offerings are identified in bold type.