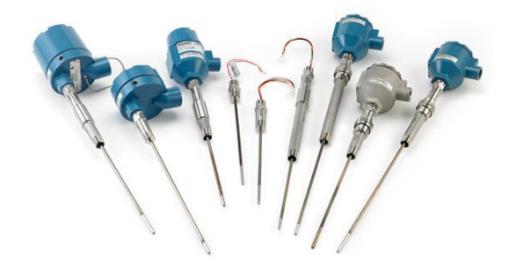

### The right sensor from one source.

Emerson is committed to producing the highest quality sensors available in the process industry. Exacting design, rigorous testing, and world-class production is driven by our passion to exceed expectations. Our Rosemount 214C Temperature Sensors meet regulations and certifications used around the world in the process industry. Made to work together with the industry's best designed transmitters and thermowells, Rosemount 214C sensors make it easier than ever to get the most reliable temperature measurement in the business.

## Boost Accuracy and Stability with the Right Sensors from One Source