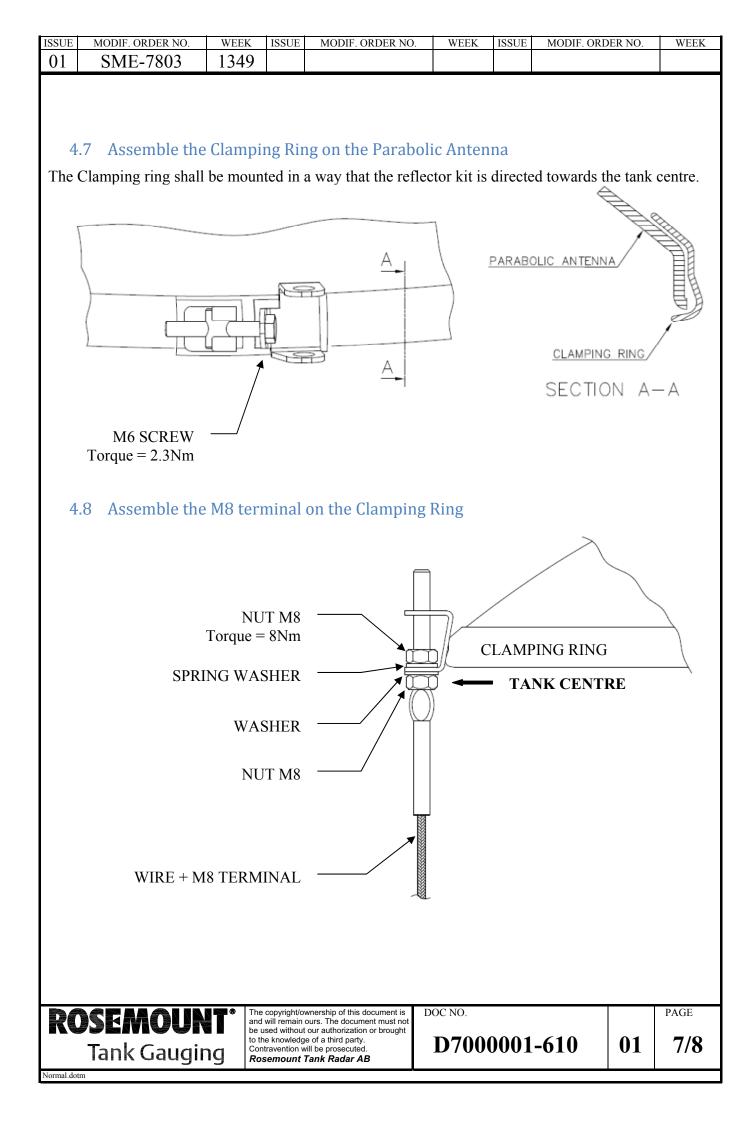

| ISSUE                  | MODIF. ORDER NO.                                                                                | WEEK                 | ISSUE                                                      | MODIF. ORDER NO                                                                                                                                                  | WEEK        | ISSUE | MODIF. ORI | DER NO. | WEEK            |
|------------------------|-------------------------------------------------------------------------------------------------|----------------------|------------------------------------------------------------|------------------------------------------------------------------------------------------------------------------------------------------------------------------|-------------|-------|------------|---------|-----------------|
| 01                     | SME-7803                                                                                        | 1349                 |                                                            |                                                                                                                                                                  |             |       |            |         |                 |
| Weld<br>Find o<br>Wire | <u>ed connection:</u><br>out distance (W) and<br>distance = Referen<br>See illustration in Inst | nd thickne           |                                                            |                                                                                                                                                                  |             | Ga    |            |         |                 |
|                        | 5 Assemble the e cutting the wire, on the weight to get                                         | feed the v           | wire th                                                    | rough the hole in                                                                                                                                                |             |       |            |         |                 |
|                        | 6 Cut the wire                                                                                  | et the corr          | ect wi                                                     | re lengtn. Tighter                                                                                                                                               | the two sci | rews. |            |         |                 |
|                        | REFLECT<br>CREW<br>ue=2.5 Nm<br>Cut the                                                         | ★ @ @<br>0 0         | 50 mm                                                      | WIRE DIS                                                                                                                                                         |             |       |            |         |                 |
|                        | SEMOUN<br>Tank Gaugir                                                                           | and<br>be u<br>to th | will remain oused without<br>the knowledge<br>travention w | wnership of this document is<br>ours. The document must not<br>our authorization or brought<br>e of a third party.<br>ill be prosecuted.<br><b>Tank Radar AB</b> | DOC NO.     | 0001  | -610       | 01      | PAGE <b>6/8</b> |