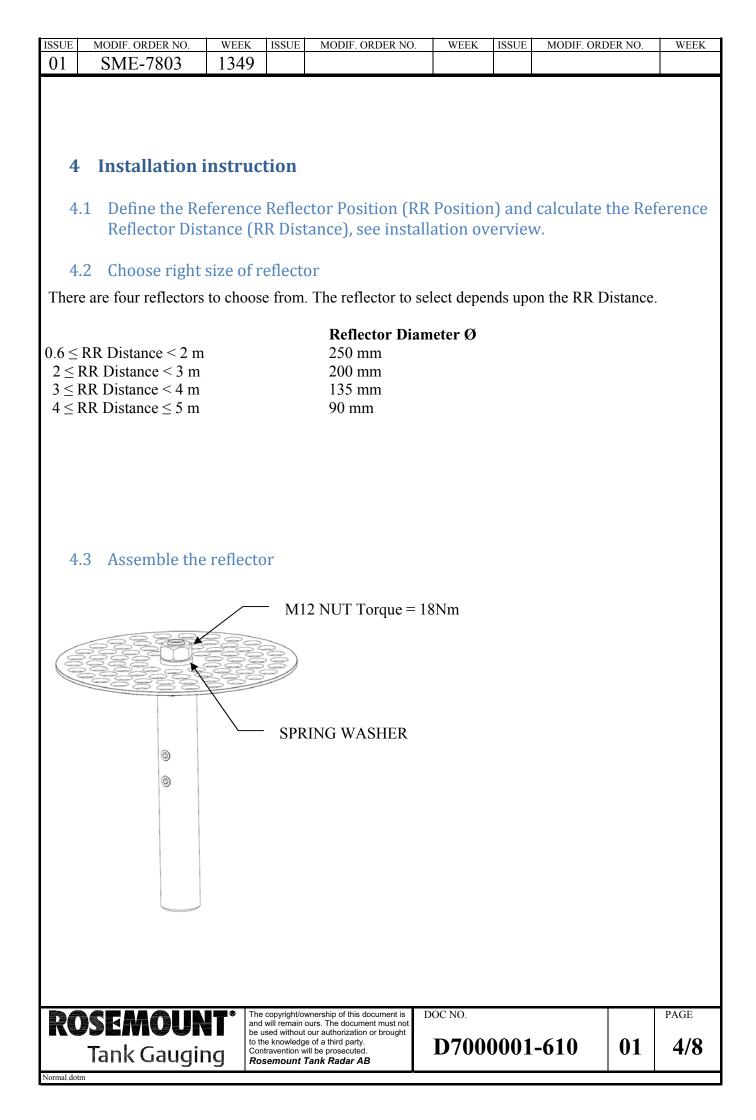

WEEK | ISSUE | MODIF. ORDER NO. | WEEK | ISSUE | MODIF. ORDER NO. | WEEK |
|-------|------------------|------|-------|------------------|------|-------|------------------|------|
| 01    | SME-7803         | 1349 |       |                  |      |       |                  |      |

## **Reference Reflector for Parabolic Antenna**

## **1** Function

The Reference Reflector (RR) shall be installed under the antenna, hanging in a wire fixed to the Parabolic Antenna. The RR will introduce an echo that can be used for Proof Test (test of high level alarm).

## 2 Reference reflector kit Parabolic Antenna

Below all parts in the kit are specified. Make sure that the Reference reflector kit is complete.





2014-01-21 Electronic Master - PRINTED COPIES ARE UNCONTROLLED - Rosemount Propriety







| ISSUE                  | MODIF. ORDER NO.                                                                                | WEEK                 | ISSUE                                                      | MODIF. ORDER NO                                                                                                                                                  | WEEK        | ISSUE | MODIF. ORI | DER NO. | WEEK            |
|------------------------|-------------------------------------------------------------------------------------------------|----------------------|------------------------------------------------------------|---------------------------------------------------------------------------------------------------------------------------------------------------------