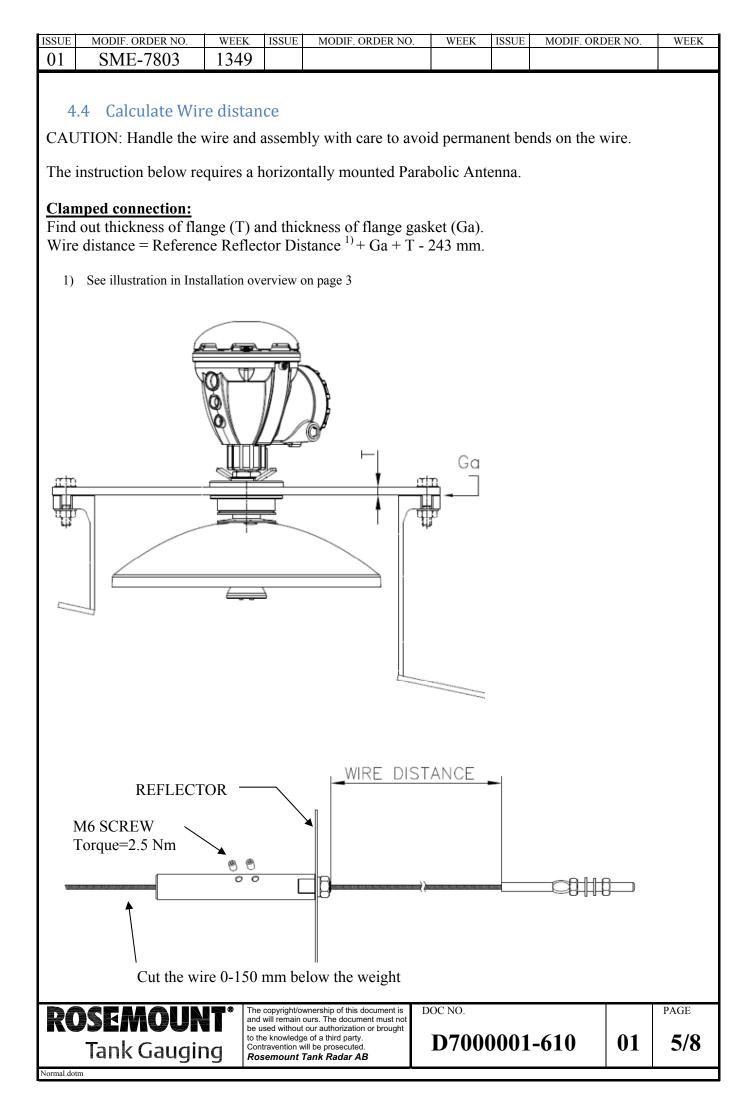

| ISSUE                  | MODIF. ORDER NO.                                                                                | WEEK                 | ISSUE                                                      | MODIF. ORDER NO                                                                                                                                                  | WEEK        | ISSUE | MODIF. ORI | DER NO. | WEEK            |
|------------------------|-------------------------------------------------------------------------------------------------|----------------------|------------------------------------------------------------|------------------------------------------------------------------------------------------------------------------------------------------------------------------|-------------|-------|------------|---------|-----------------|
| 01                     | SME-7803                                                                                        | 1349                 |                                                            |                                                                                                                                                                  |             |       |            |         |                 |
| Weld<br>Find o<br>Wire | <u>ed connection:</u><br>out distance (W) and<br>distance = Referen<br>See illustration in Inst | nd thickne           |                                                            |                                                                                                                                                                  |             | Ga    |            |         |                 |
|                        | 5 Assemble the e cutting the wire, on the weight to get                                         | feed the v           | wire th                                                    | rough the hole in                                                                                                                                                |             |       |            |         |                 |
|                        | 6 Cut the wire                                                                                  | et the corr          | ect wi                                                     | re lengtn. Tighter                                                                                                                                               | the two sci | rews. |            |         |                 |
|                        | REFLECT<br>CREW<br>ue=2.5 Nm<br>Cut the                                                         | ★ @ @<br>0 0         | 50 mm                                                      | WIRE DIS                                                                                                                                                         |             |       |            |         |                 |
|                        | SEMOUN<br>Tank Gaugir                                                                           | and<br>be u<br>to th | will remain oused without<br>the knowledge<br>travention w | wnership of this document is<br>ours. The document must not<br>our authorization or brought<br>e of a third party.<br>ill be prosecuted.<br><b>Tank Radar AB</b> | DOC NO.     | 0001  | -610       | 01      | PAGE <b>6/8</b> |