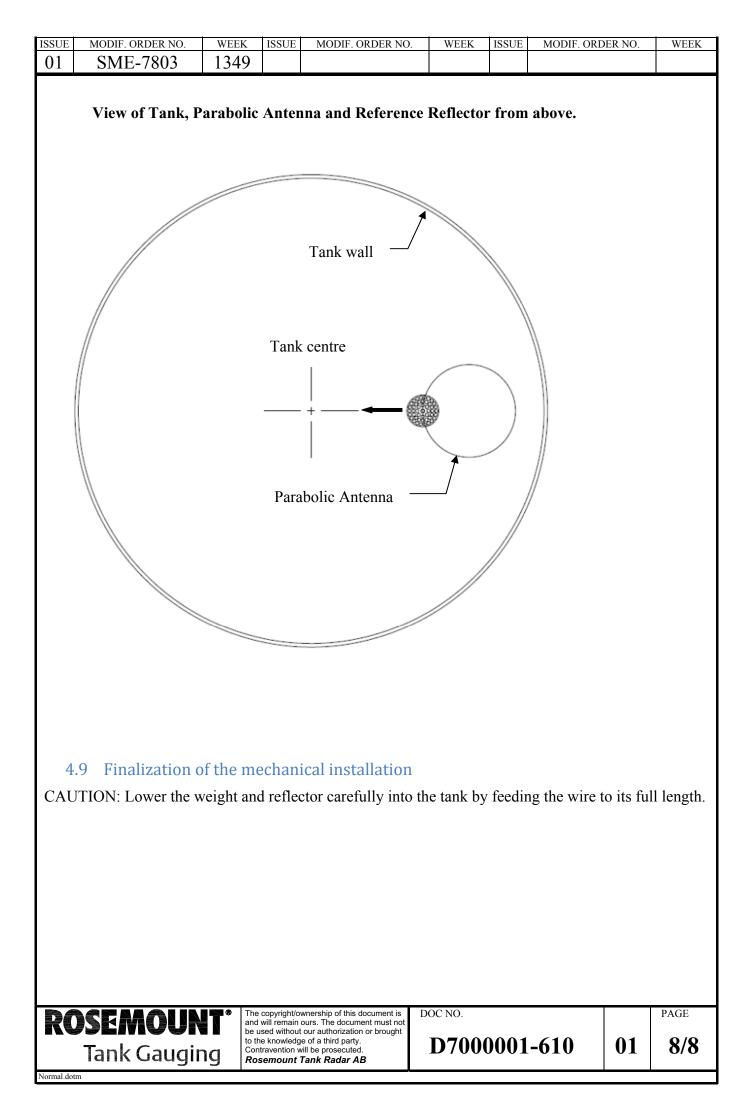

## **1** Function

The Reference Reflector (RR) shall be installed under the antenna, hanging in a wire fixed to the Parabolic Antenna. The RR will introduce an echo that can be used for Proof Test (test of high level alarm).