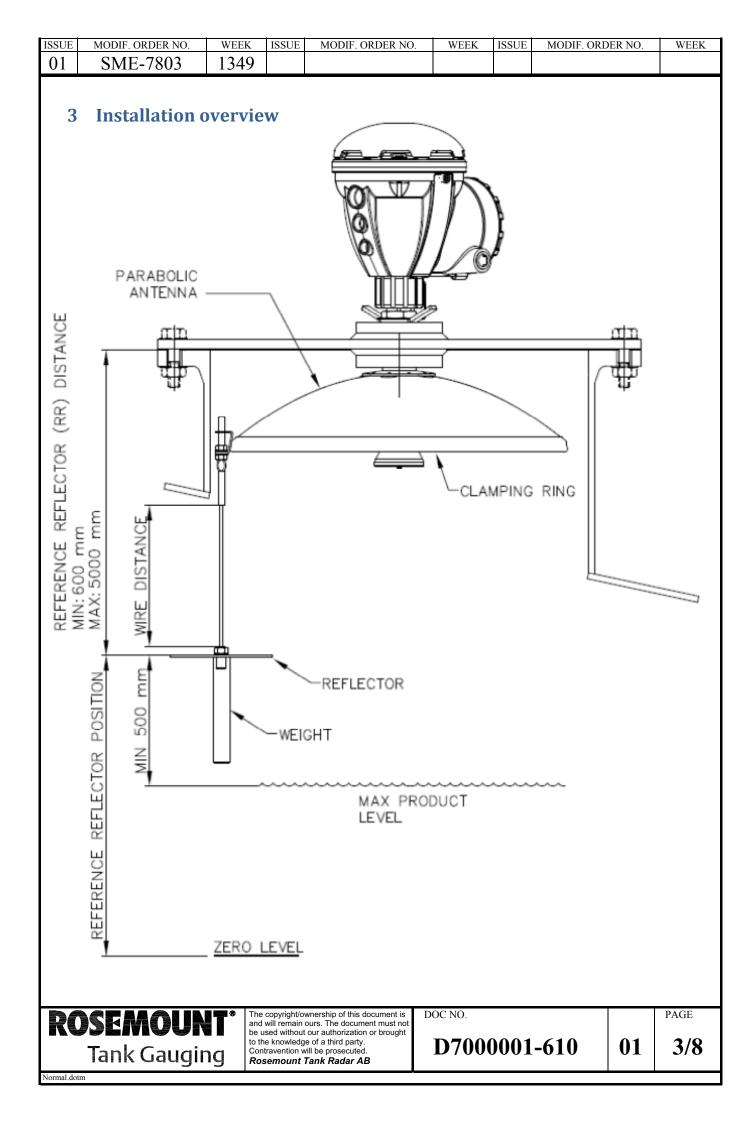

## **1** Function

The Reference Reflector (RR) shall be installed under the antenna, hanging in a wire fixed to the Parabolic Antenna. The RR will introduce an echo that can be used for Proof Test (test of high level alarm).