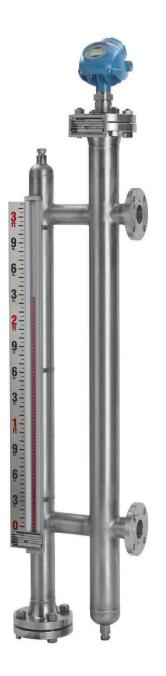

#### **Rosemount Magnetic Level Indicators**

Emerson's Magnetic Level Indicators provide a proven, integrated solution with visual indication to improve safety in your plant.

This product provides reliable level indication and is a low maintenance alternative to sight glasses.

#### **ROSEMOUNT MAGNETIC LEVEL INDICATORS**