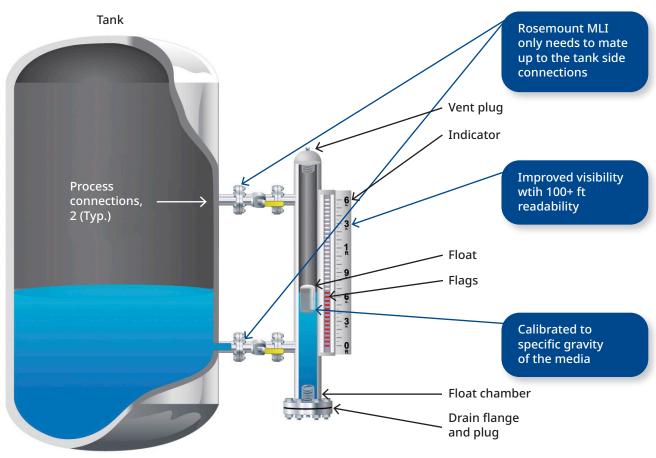

### Increased Visibility Readable at 100+ Feet

- Sight glasses can typically only be read from a short distance
- Due to process contact, the sight glass can become cloudy or murky

# Easier Installation and Increased Customizability

**Tank Side Mating** 

- A sight glass must be welded in and valved off, introducing leak paths
- Non-intrusive transmitters and switches, among other devices, can be added to a Rosemount Chamber and MLI