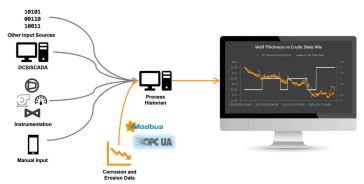

Unlimited historical data collected in Data Manager can be imported into the application for continuous thickness trending and root cause analysis.

Simple export of data to process historians and control systems with embedded industry standard protocols, OPC UA and Modbus TCP.