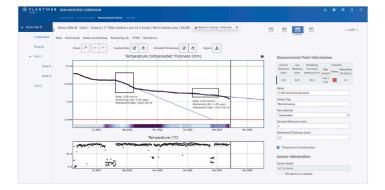

Patented Adaptive Cross-Correlation (AXC) ultrasonic signal processing improves measurement accuracy by eliminating the effects of ultrasonic noise.

The metal loss heatmap, which highlights areas suffering common corrosion across the entire plant, now supports all types of sensors.

Unlimited historical data collected in Data Manager can be imported into the application for continuous thickness trending and root cause analysis.

Simple export of data to process historians and control systems with embedded industry standard protocols, OPC UA and Modbus TCP.