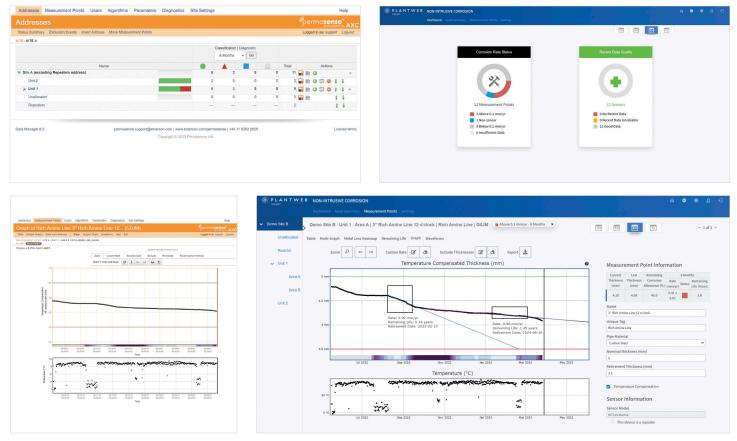

Existing customers using the legacy Permasense Data Manager software suite can now upgrade to Plantweb Insight to experience the considerable improvements offered by this new platform.

The modernized user interface makes identifying areas of interest simple through highly interactive visuals.

Legacy Data Manager software

Plantweb Insight software

A new remaining life view enables predictive maintenance, helping to avoid unexpected replacement of fixed equipment.

 Bener Statubility
 Remaining Life (Over a 20 year span)
 Remaining Life (Over a 20 year span)