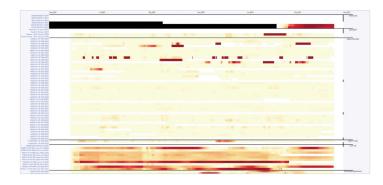

Patented Adaptive Cross-Correlation (AXC) ultrasonic signal processing improves measurement accuracy by eliminating the effects of ultrasonic noise.

The metal loss heatmap, which highlights areas suffering common corrosion across the entire plant, now supports all types of sensors.