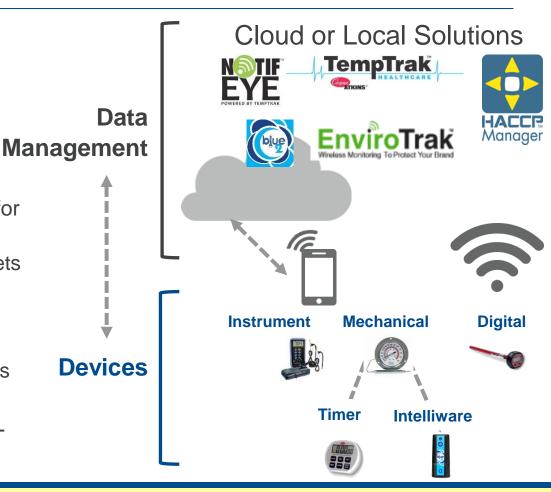

## Broadens Emerson's Automatic and Digital Technologies for Temperature Monitoring and Management

IoT Capabilities Critical information to end users

### **Leverage Domain** Knowledge

To provide integrated solutions

### **Devices**

Generate raw data

Compressors

Gas Valves

Loggers

**Temp Monitoring** 

**Disposers** 

Pipe Tools