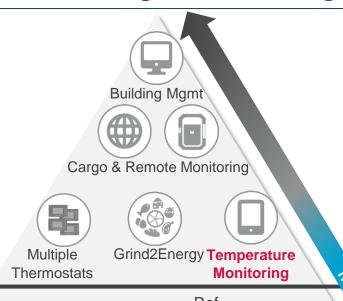

## Broadens Emerson's Automatic and Digital Technologies for Temperature Monitoring and Management

IoT Capabilities Critical information to end users

### **Devices**

Generate raw data

Compressors

Gas Valves

Loggers

**Temp Monitoring** 

**Disposers** 

Pipe Tools